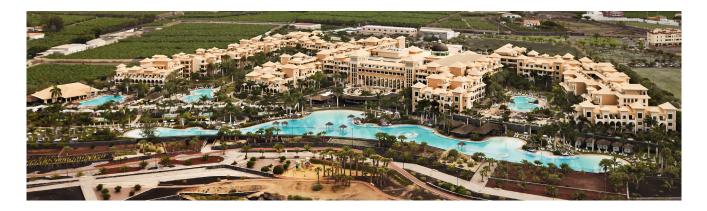

\*Business must be confirmed no later than 30<sup>th</sup> November 2019

Atlas Theater

Gran Meliá Palacio de Isora located on the beachfront between the Atlantic Ocean and Mount Teide, this resort in Guía de Isora, south Tenerife, has the longest salt water hotel infinity pool in Europe, blending in perfectly with the exceptional natural environment.

### **MEETING ROOMS AND BANQUETING SPACES**

Gran Meliá Palacio de Isora has become one of the leading hotels for attracting meetings, conventions and high-level incentive groups, due to its excellent location on the beachfront, its complete spa and the high quality of its services.

## **CANARY ISLANDS TENERIFE**

Gran Meliá Palacio de Isora

**CONTACT US!** 