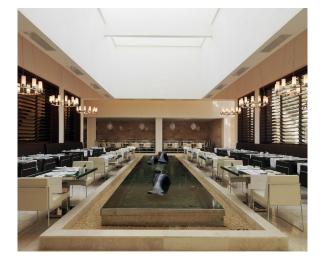

Discover our 14 different-sizes meeting rooms; 11 for Break Out and 3 Plenary rooms specially designed for meetings, with natural light, appointed with modern audiovisual equipment

We have a new meeting room for big events: Atlas Theatre, with 902 m2, for up to 750 people in Theatre.